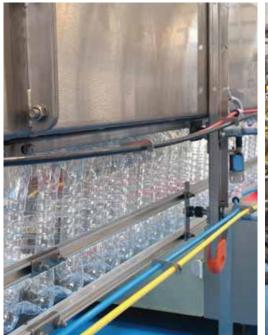

## Manufacture of PET Bottles

#### The PET Bottles Plant launched in 2020

The latest European machines at the highest level of quality provide sizes (500 ml - 600 ml - 650 ml - 700 ml - 750 ml - 800 ml - 900 ml - 1.9 liters - 2.2 liters - 3 liters - 4 liters - 5 liters) in various forms.

The bottle plant operates fully automatically
And the human factor is only to control the manufacturing
processes to achieve safe healthy product.