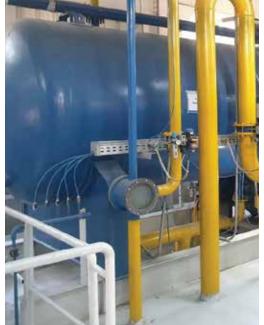

# Refining plant

## The refinery plant launched in 2021

The refinery plant is one of the latest technologies for vegetable oil refining units with a high production capacity of oils and low energy consumption the equipment's are selected from the best international manufacturers in this field.

The refinery plant operates fully automatically, and the human factor is only to monitor the manufacturing processes in order to achieve a safe healthy product In accordance with the latest requirements of food safety legislation in the world the product has many features.