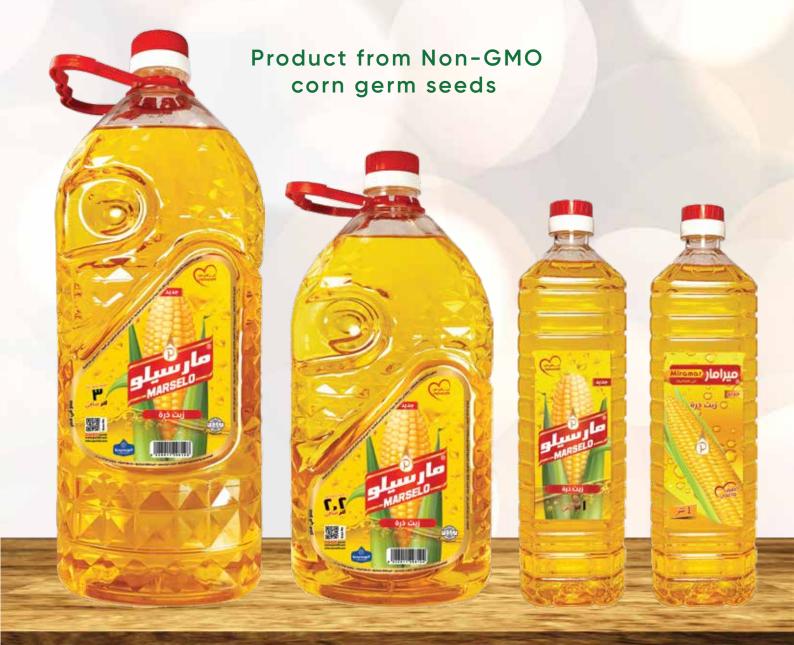

### Edible Corn Oil

A high-quality product from the finest oils produced by the company with the latest technologies and highest quality, The company relies on automatic mechanization to fill the product at all stages of production

With the highest international and Egyptian standards
The company provides the product in multiple sizes to suit
all customer needs