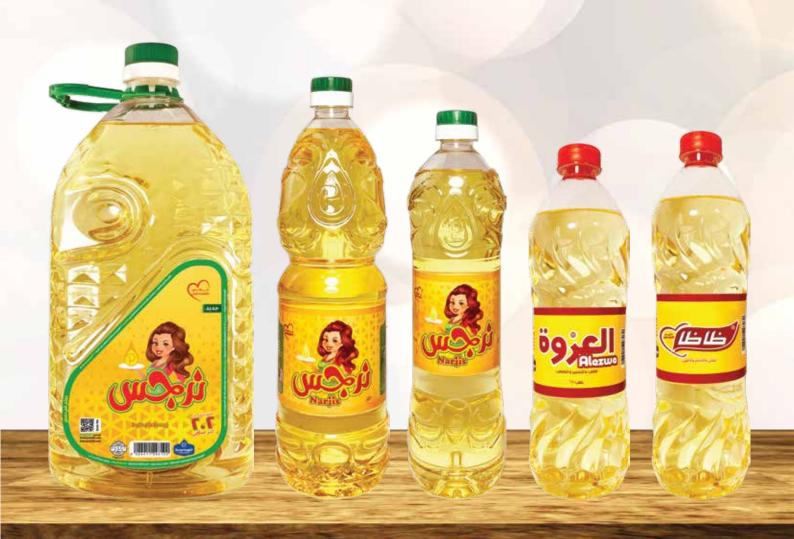

#### Our Trademarks

## Blended Edible Oil

A high-quality product from the finest oils produced by the company with the latest technologies and highest quality, The company relies on automatic mechanization to fill the product at all stages of production

With the highest international and Egyptian standards The company provides the product in multiple sizes to suit all customer needs

Product from Non-GMO soybean seeds and Sunflower seeds

# Edible Sunflower Oil

A high-quality product from the finest oils produced by the company with the latest technologies and highest quality, The company relies on automatic mechanization to fill the product at all stages of production

With the highest international and Egyptian standards The company provides the product in multiple sizes to suit all customer needs