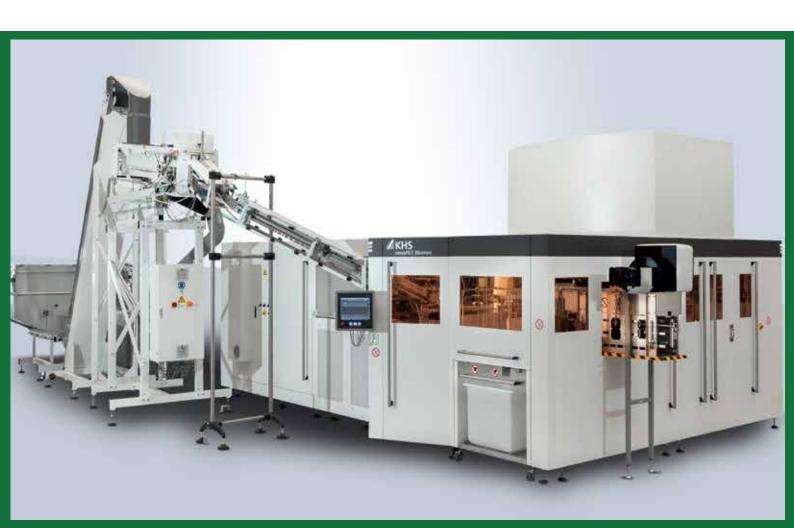

## Manufacture of PET Bottles

#### The PET Bottles Plant launched in 2020

The latest European machines at the highest level of quality provide sizes (500 ml - 600 ml - 650 ml - 700 ml - 750 ml - 800 ml - 900 ml - 1.9 liters - 2.2 liters - 3 liters - 4 liters - 5 liters) in various forms.

The bottle plant operates fully automatically
And the human factor is only to control the manufacturing
processes to achieve safe healthy product.