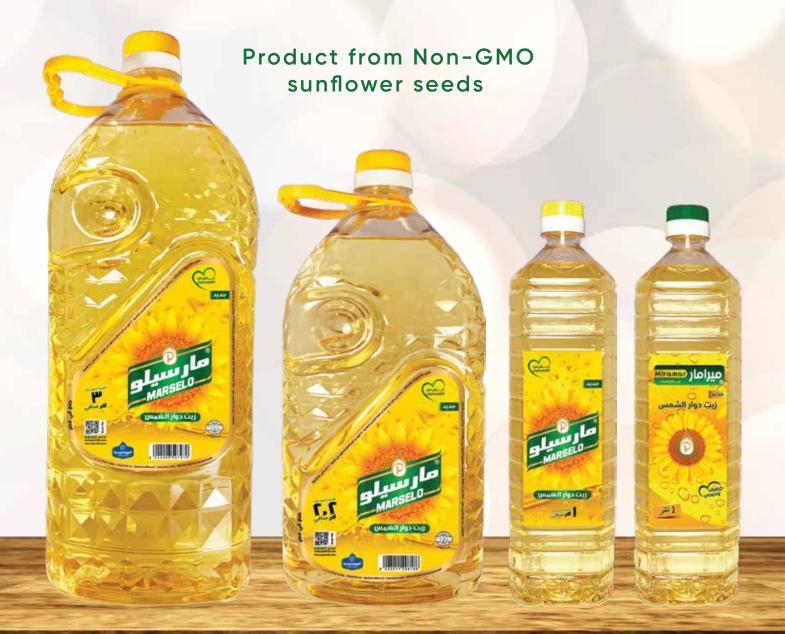

# Edible Sunflower Oil

A high-quality product from the finest oils produced by the company with the latest technologies and highest quality, The company relies on automatic mechanization to fill the product at all stages of production

With the highest international and Egyptian standards The company provides the product in multiple sizes to suit all customer needs