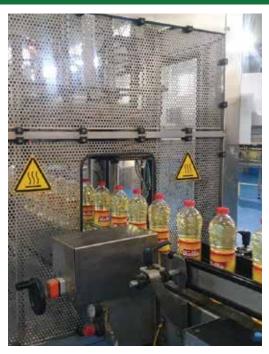

# Refining plant

## The refinery plant launched in 2021

The refinery plant is one of the latest technologies for vegetable oil refining units with a high production capacity of oils and low energy consumption the equipment's are selected from the best international manufacturers in this field.

The refinery plant operates fully automatically, and the human factor is only to monitor the manufacturing processes in order to achieve a safe healthy product In accordance with the latest requirements of food safety legislation in the world the product has many features.