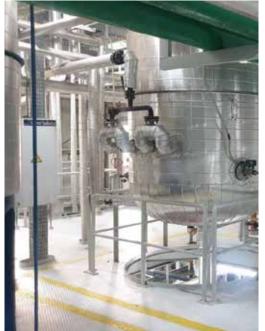

# Refining plant

## The refinery plant launched in 2021

The refinery plant is one of the latest technologies for vegetable oil refining units with a high production capacity of oils and low energy consumption the equipment's are selected from the best international manufacturers in this field.

The refinery plant operates fully automatically, and the human factor is only to monitor the manufacturing processes in order to achieve a safe healthy product In accordance with the latest requirements of food safety legislation in the world the product has many features.